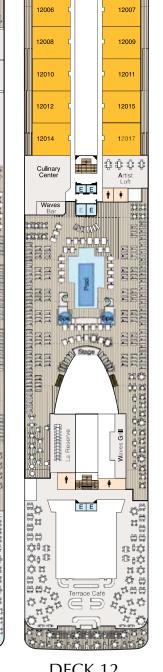

## SYMBOL LEGEND

- ♦|♦ Restrooms
- E Elevator ∠ Launderette
- POV Partially Obstructed Views
- || Connecting Staterooms
- ★ Triple with Sofabed & Wheelchair Accessible

## STATEROOM COLOR LEGEND

OS VS OC PH1 PH2 PH3 A1 A2 A3 A4 B1 B2 B3 B4 C F G