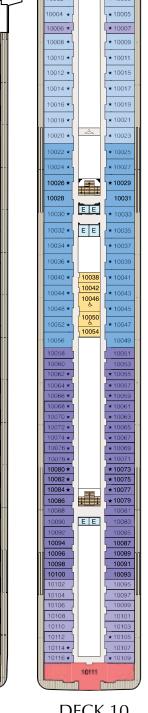

ΕE

EE

8012 \*

8028 8030 \*

8036

8038

8040

8056

8058

8084 8090 ★ 8088

8096 \* 8098 \*

8102 \*

8106

8110 8112

8114

8118

8136

8138

8140 8142

EE

**\*** 8015

8019 8021 8023

**\*** 8031

8039

8041

8043

8057

8059 8061

8063

8085

× 8087

**\*** 8089

**★** 8093 **\*** 8095

**\*** 8097

**\*** 8101

**\*** 8103

8115

8119

8133

8135

8137

8086

DECK 11

DECK 10

DECK 9

DECK 8

DECK 6