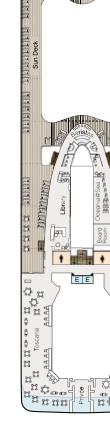

## SYMBOL LEGEND

- ♦|♦ Restrooms
- E Elevator ∠ Launderette
- POV Partially Obstructed Views
- || Connecting Staterooms
- ★ Triple with Sofabed & Wheelchair Accessible

## STATEROOM COLOR LEGEND

OS VS OC PH1 PH2 PH3 A1 A2 A3 A4 B1 B2 B3 B4 C F G