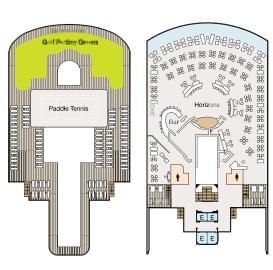

## SYMBOL LEGEND

- ♦|♦ Restrooms
- E Elevator ∠ Launderette
- POV Partially Obstructed Views
- || Connecting Staterooms
- ★ Triple with Sofabed & Wheelchair Accessible

## STATEROOM COLOR LEGEND

OS VS OC PH1 PH2 PH3 A1 A2 A3 A4 B1 B2 B3 B4 C F G